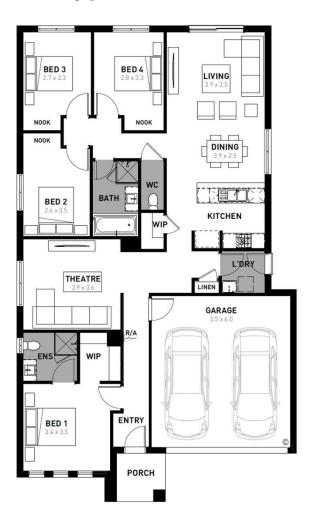

## **Lot 5327 Atherton Street**

- Home Starter Range
- Fixed site works
- Sidney façade included
- 7-star energy rating
- Quality floor coverings throughout
- 600mm Westinghouse stainless steel appliances
- Double glazed windows and sliding
- Quality flooring throughout
- Choice of Industrial or Coastal colour scheme
- 3.5K solar PV system
- 25 year structural guarantee
- 12 month service warranty
- Recycled Water connection
- Fibre Optic Connection

Price based on home type and floor plan shown and on builder's preferred siting. Floor plan depicts a traditional facade, modern facade shown and included in price. Image used is an artist impression for illustrative purposes only and may show decorative items not included in the price shown including path, fencing, landscaping, coach lights and furnishings. Fixed pricing means that, subject to the terms of this disclaimer and any owner requested changes, the price advorteds will be the price contained in the building contract entered into and this price will not change other than in accordance with the building contract. The price is based on developer supplied engineering plans and plans of subdivision and final pricing may vary far ctual site conditions differ to those shown in these developer supplied documents Block and building dimensions may vary from the illustration and the details shown. For more information on the pricing and specification of this home please contact a New Homes Consultant. ABN Group Victoria has permission of the owner of the land to advertise the land as part of the price specified. The price does not include transfer duty, settlement costs, community infrastructure levies imposed or any other fees or disbursements associated with the settlement of the land. Nov-24