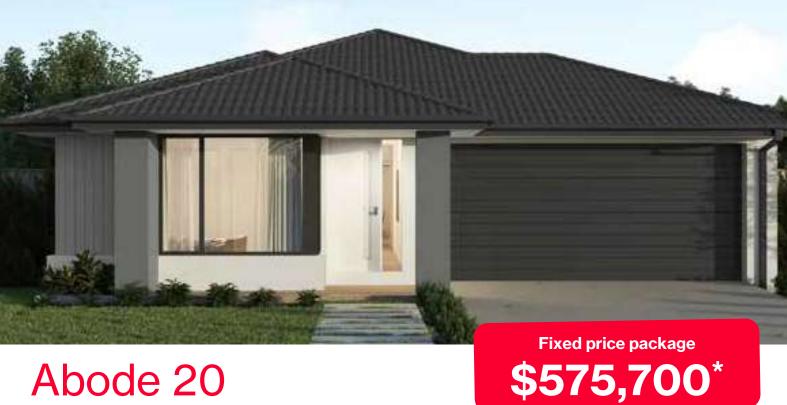

## Abode 20

## Mandalay, Beveridge- 350m<sup>2</sup>

## **Lot 5327 Atherton Street**

- Home Starter Range
- Fixed site works
- Sidney façade included
- 7-star energy rating
- Quality floor coverings throughout
- 600mm Westinghouse stainless steel appliances
- Double glazed windows and sliding
- Quality flooring throughout
- Choice of Industrial or Coastal colour scheme
- 3.5K solar PV system
- 25 year structural guarantee
- 12 month service warranty
- Recycled Water connection
- Fibre Optic Connection